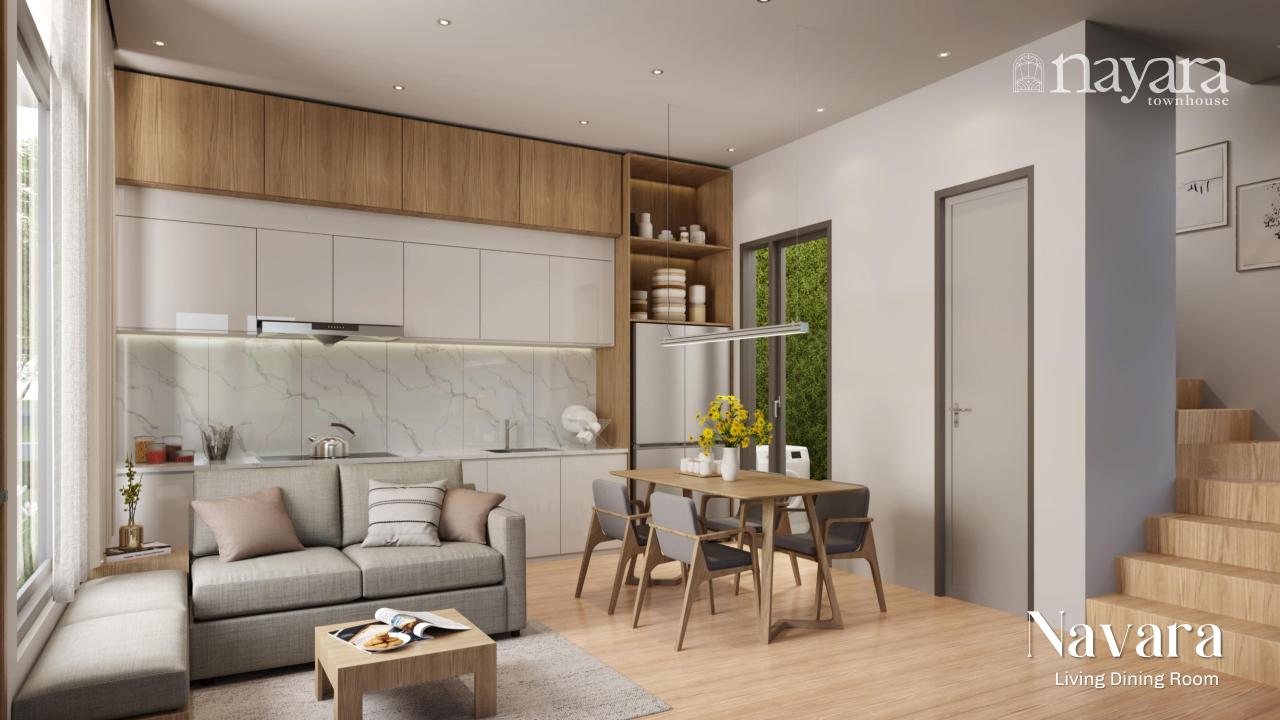

## Type 92 Navara

- 1. Carport
- 2. Terrace
- 3. Living Room
- 4. Dining Room
- 5. Pantry
- 6. Powder Room
- 7. Garden
- 8. Laundry
- 9. Master Bedroom
- 10. Bedroom
- 11. Bathroom

3<sup>rd</sup> Storey

## Type 92 Building Section

- 1. Carport
- 2. Terrace
- 3. Living Room
- 4. Dining Room
- 5. Pantry
- 6. Powder Room
- 7. Garden
- 8. Laundry
- 9. Master Bedroom
- 10. Bedroom
- 11. Bathroom