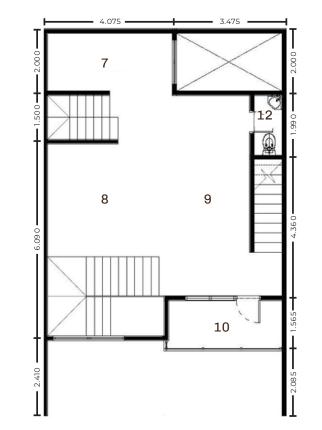

#### Type 82 Yarra Building Size

- 1. Carport
- 2. Terrace
- 3. Living Room
- 4. Dining Room
- 5. Pantry
- 6. Powder Room
- 7. Garden
- 8. Bathroom
- 9. Master Bedroom
- 10. Bedroom

1<sup>st</sup> Storey

2<sup>nd</sup> Storey

 $3^{rd}$  Storey

## Type 82 Building Section

- 1. Carport
- 2. Terrace
- 3. Living Room
- 4. Dining Room
- 5. Pantry
- 6. Powder Room
- 7. Garden
- 8. Laundry
- 9. Bedroom
- 10. Master Bedroom
- 11. Bathroom

0

Women

BEING