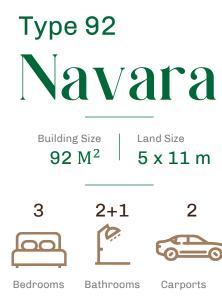

## Type 92 Navara

- 1. Carport
- 2. Terrace
- 3. Living Room
- 4. Dining Room
- 5. Pantry
- 6. Powder Room
- 7. Garden
- 8. Laundry
- 9. Master Bedroom
- 10. Bedroom
- 11. Bathroom

3<sup>rd</sup> Storey