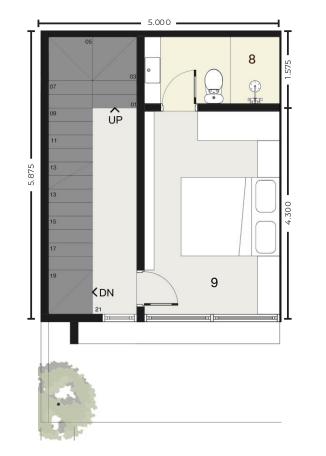

#### Type 82 Yarra Building Size

- 1. Carport
- 2. Terrace
- 3. Living Room
- 4. Dining Room
- 5. Pantry
- 6. Powder Room
- 7. Garden
- 8. Bathroom
- 9. Master Bedroom
- 10. Bedroom

1<sup>st</sup> Storey

2<sup>nd</sup> Storey

 $3^{rd}$  Storey