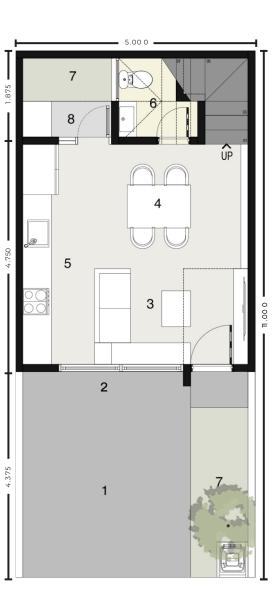

## Type 92 Navara

- 1. Carport
- 2. Terrace
- 3. Living Room
- 4. Dining Room
- 5. Pantry
- 6. Powder Room
- 7. Garden
- 8. Laundry
- 9. Master Bedroom
- 10. Bedroom
- 11. Bathroom

3<sup>rd</sup> Storey

## Type 92 Building Section

- 1. Carport
- 2. Terrace
- 3. Living Room
- 4. Dining Room
- 5. Pantry
- 6. Powder Room
- 7. Garden
- 8. Laundry
- 9. Master Bedroom
- 10. Bedroom
- 11. Bathroom