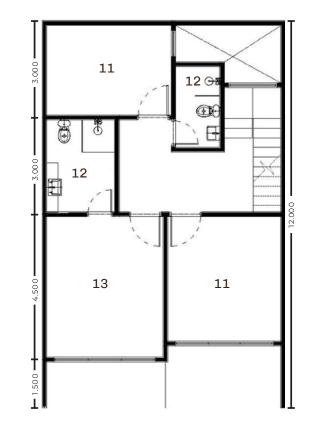

## Type 223 Ralana

## Type 223 Ralana

- 4. Maid Bathroom
- 5. Maid Bedroom
- 6. Kitchen
- 7. Pantry
- 8. Living Room
- 9. Dining Room
- 10. Balcony
- 11. Bedroom
- 12. Bathroom
- 13. Master Bedroom

1<sup>st</sup> Storey

#### 2<sup>nd</sup> Storey

 $3^{rd}$  Storey