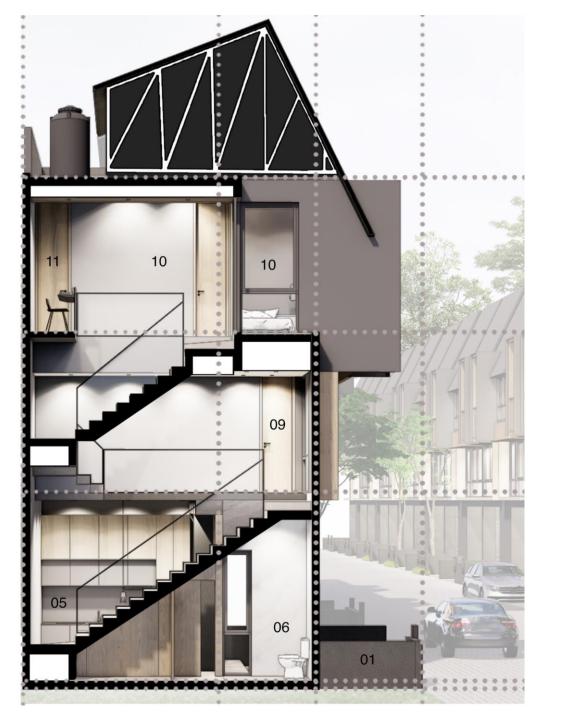

## Type 92 Building Section

- 1. Carport
- 2. Terrace
- 3. Living Room
- 4. Dining Room
- 5. Pantry
- 6. Powder Room
- 7. Garden
- 8. Laundry
- 9. Master Bedroom
- 10. Bedroom
- 11. Bathroom