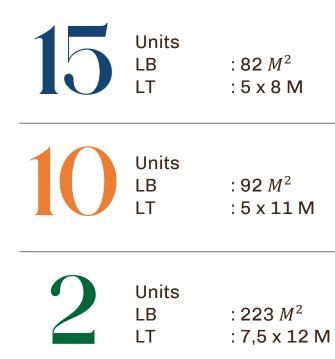

#### EXCLUSIVE PRIVATE RESIDENCE

Consists of only 27 units, ensuring privacy and a serene living environment amidst the bustling city center.