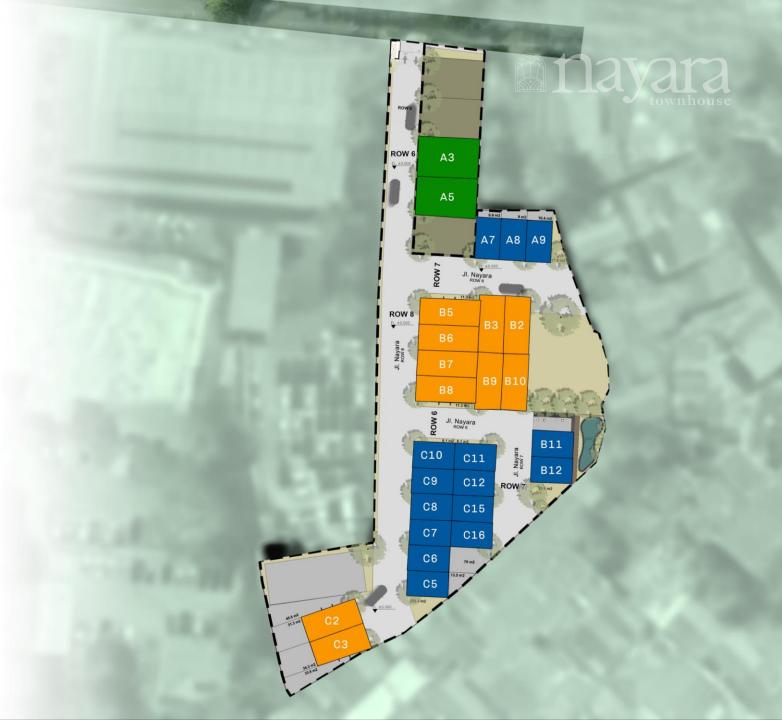

## Site Plan

An entry gate that exudes elegance and sophistication, with lush greenery, luxurious lighting and an impressive feel wrought iron gate with a width of 6 - 8 meters.

Security is the most important thing, with dedicated security teams and systems, offering residents top level security and sophistication.