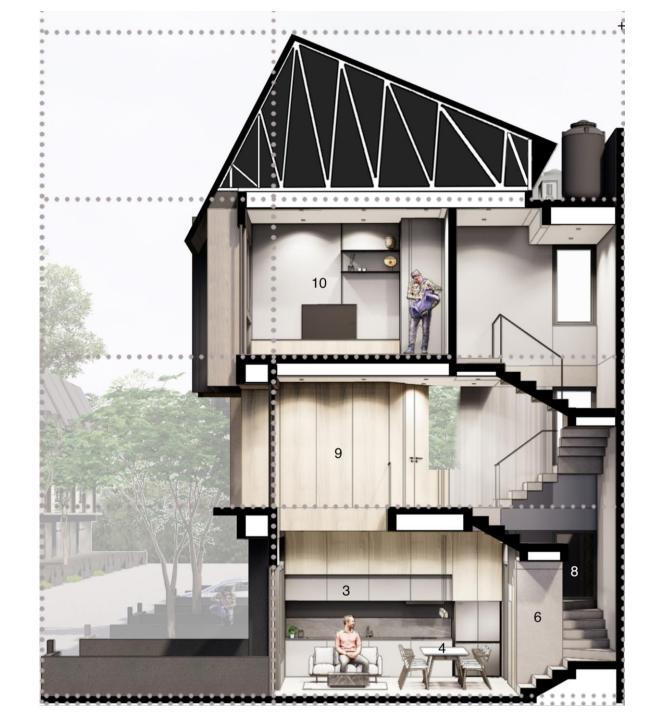

## Type 92 Building Section

- 1. Carport
- 2. Terrace
- 3. Living Room
- 4. Dining Room
- 5. Pantry
- 6. Powder Room
- 7. Garden
- 8. Laundry
- 9. Master Bedroom
- 10. Bedroom
- 11. Bathroom