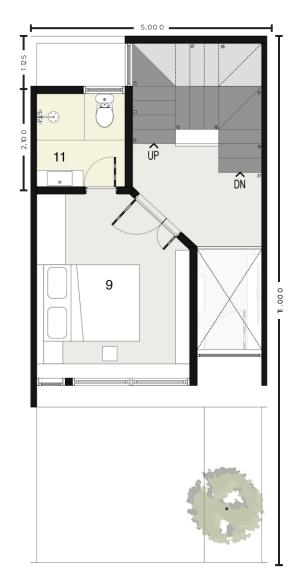

## Type 92 Navara

- 1. Carport
- 2. Terrace
- 3. Living Room
- 4. Dining Room
- 5. Pantry
- 6. Powder Room
- 7. Garden
- 8. Laundry
- 9. Master Bedroom
- 10. Bedroom
- 11. Bathroom

3<sup>rd</sup> Storey

## Type 92 Building Section

- 1. Carport
- 2. Terrace
- 3. Living Room
- 4. Dining Room
- 5. Pantry
- 6. Powder Room
- 7. Garden
- 8. Laundry
- 9. Master Bedroom
- 10. Bedroom
- 11. Bathroom