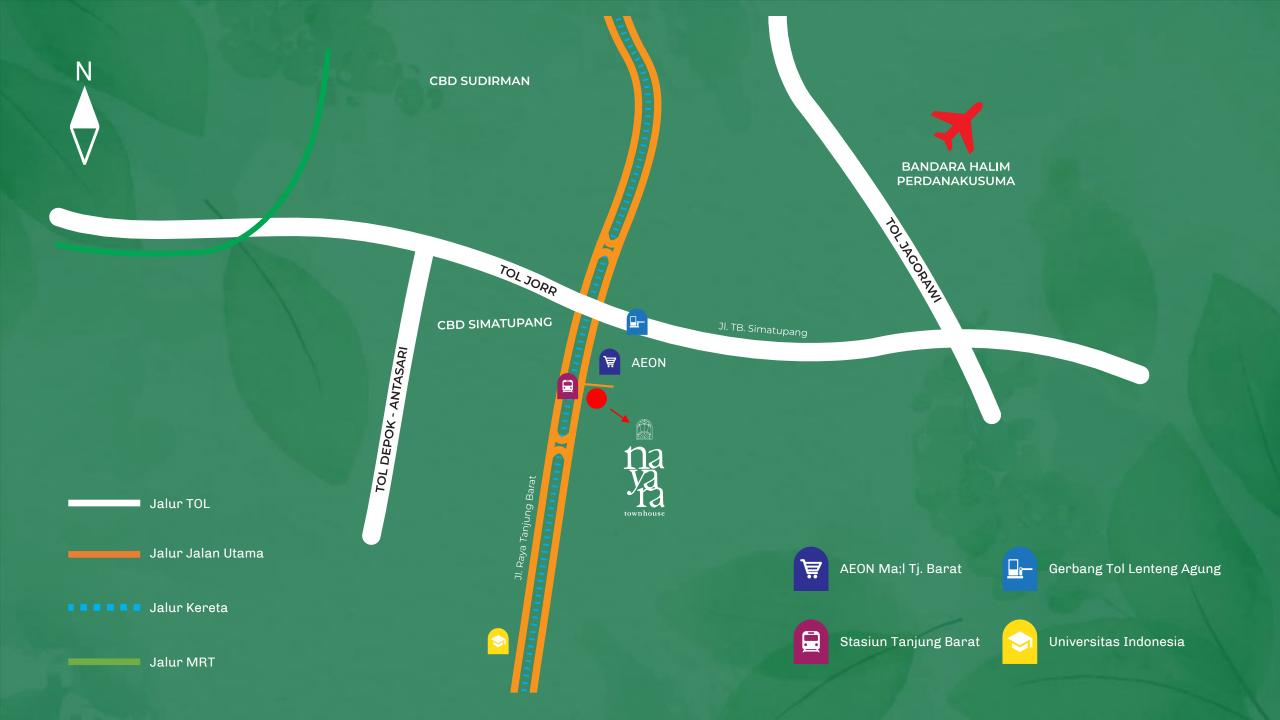

## Excellent Connectivity

头

Tanjung Barat Train Station Minutes from

Toll Gate JOR TB Simatupang

30 Minutes from

Ċ

Halim Perdana Kusuma Airport (via Toll Road)