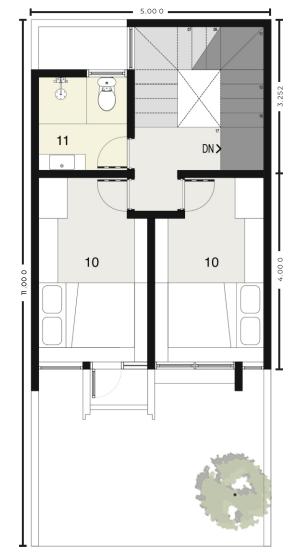

## Type 92 Navara

- 1. Carport
- 2. Terrace
- 3. Living Room
- 4. Dining Room
- 5. Pantry
- 6. Powder Room
- 7. Garden
- 8. Laundry
- 9. Master Bedroom
- 10. Bedroom
- 11. Bathroom

3<sup>rd</sup> Storey

## Type 92 Building Section

- 1. Carport
- 2. Terrace
- 3. Living Room
- 4. Dining Room
- 5. Pantry
- 6. Powder Room
- 7. Garden
- 8. Laundry
- 9. Master Bedroom
- 10. Bedroom
- 11. Bathroom