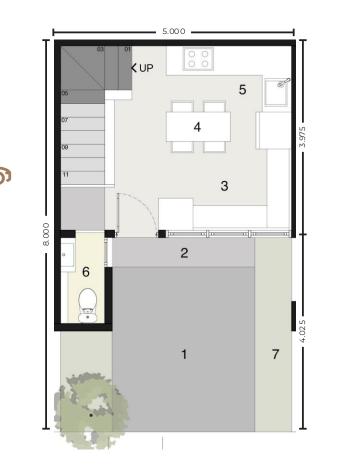

#### Type 82 Yarra Building Size

- 1. Carport
- 2. Terrace
- 3. Living Room
- 4. Dining Room
- 5. Pantry
- 6. Powder Room
- 7. Garden
- 8. Bathroom
- 9. Master Bedroom
- 10. Bedroom

1<sup>st</sup> Storey