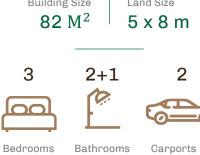

#### Type 82 Yarra Building Size

- 1. Carport
- 2. Terrace
- 3. Living Room
- 4. Dining Room
- 5. Pantry
- 6. Powder Room
- 7. Garden
- 8. Bathroom
- 9. Master Bedroom
- 10. Bedroom

1<sup>st</sup> Storey