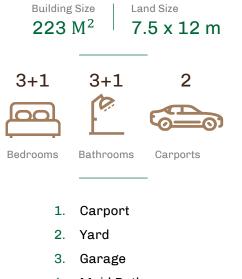

## Type 223 Ralana

## Type 223 Ralana

- 4. Maid Bathroom
- 5. Maid Bedroom
- 6. Kitchen
- 7. Pantry
- 8. Living Room
- 9. Dining Room
- 10. Balcony
- 11. Bedroom
- 12. Bathroom
- 13. Master Bedroom

1<sup>st</sup> Storey