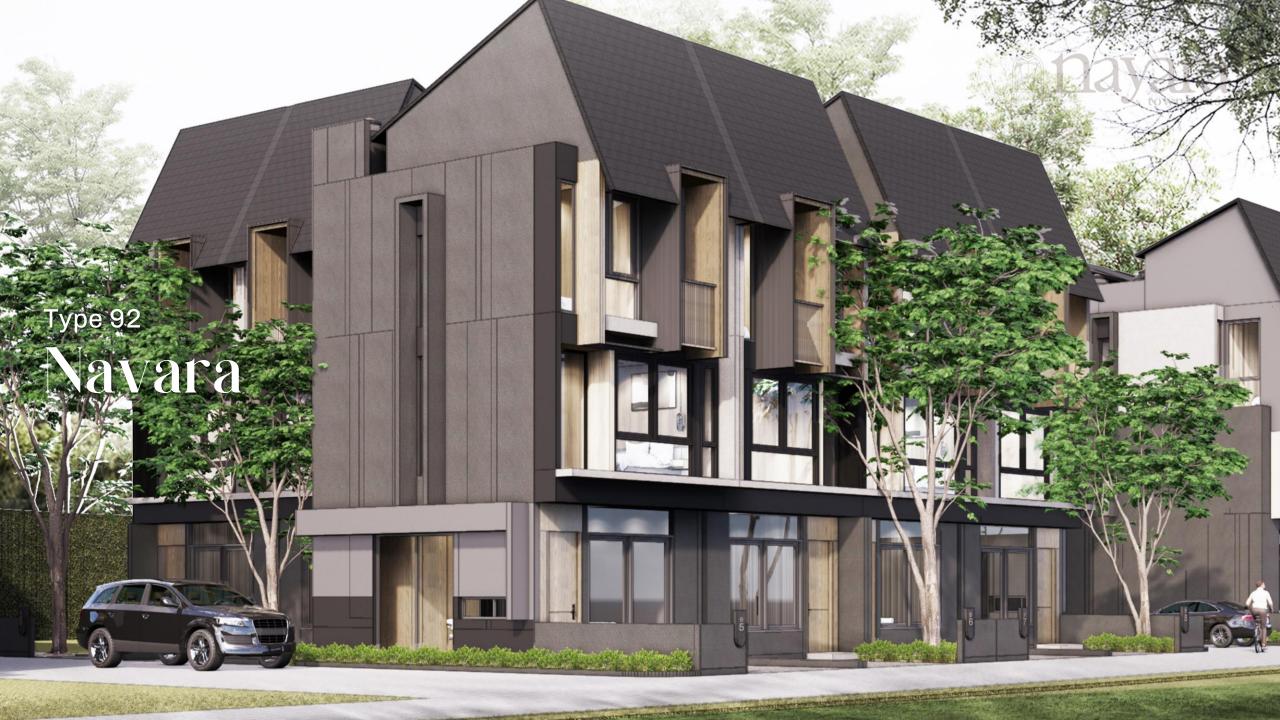

## Type 92 Navara

- 1. Carport
- 2. Terrace
- 3. Living Room
- 4. Dining Room
- 5. Pantry
- 6. Powder Room
- 7. Garden
- 8. Laundry
- 9. Master Bedroom
- 10. Bedroom
- 11. Bathroom

3<sup>rd</sup> Storey