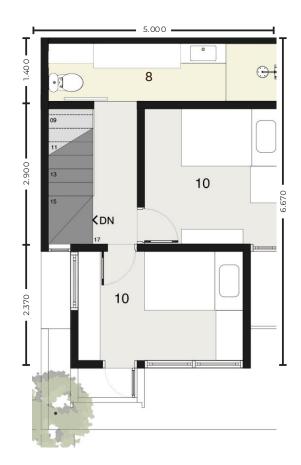

2<sup>nd</sup> Storey

 $3^{rd}$  Storey

## Type 82 Building Section

- 1. Carport
- 2. Terrace
- 3. Living Room
- 4. Dining Room
- 5. Pantry
- 6. Powder Room
- 7. Garden
- 8. Laundry
- 9. Bedroom
- 10. Master Bedroom
- 11. Bathroom

0

Women

BEING