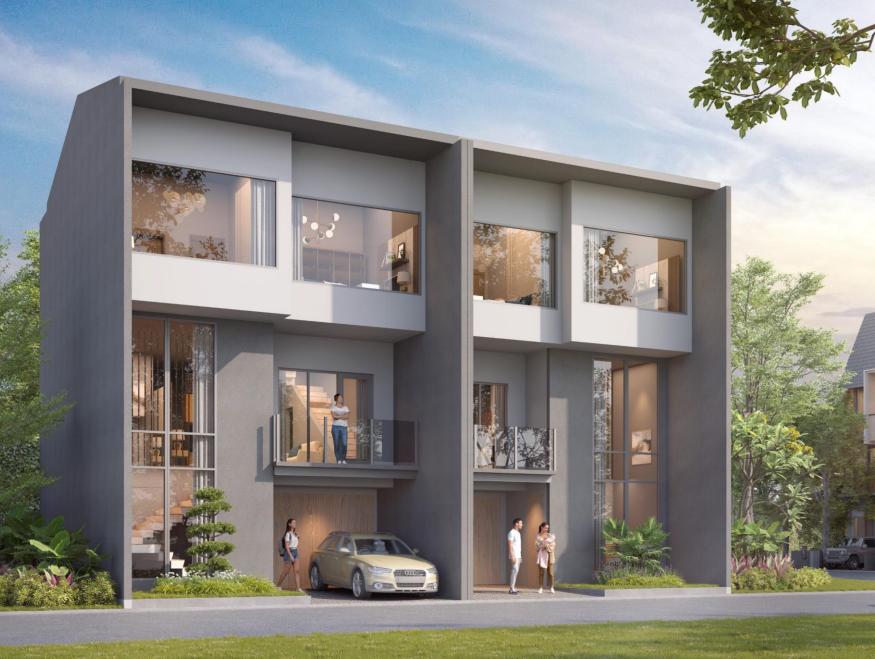

- 10. Bedroom
- 11. Bathroom











3<sup>rd</sup> Storey



## Type 92 Building Section



- 1. Carport
- 2. Terrace
- 3. Living Room
- 4. Dining Room
- 5. Pantry
- 6. Powder Room
- 7. Garden
- 8. Laundry
- 9. Master Bedroom
- 10. Bedroom
- 11. Bathroom









## Type 82 Yarra





#### Type 82 Yarra Building Size



- 1. Carport
- 2. Terrace
- 3. Living Room
- 4. Dining Room
- 5. Pantry
- 6. Powder Room
- 7. Garden
- 8. Bathroom
- 9. Master Bedroom
- 10. Bedroom



1<sup>st</sup> Storey





2<sup>nd</sup> Storey

 $3^{rd}$  Storey





## Type 82 Building Section



- 1. Carport
- 2. Terrace
- 3. Living Room
- 4. Dining Room
- 5. Pantry
- 6. Powder Room
- 7. Garden
- 8. Laundry
- 9. Bedroom
- 10. Master Bedroom
- 11. Bathroom



0

Women

BEING

Riters







## Type 223 Ralana





## Type 223 Ralana



- 4. Maid Bathroom
- 5. Maid Bedroom
- 6. Kitchen
- 7. Pantry
- 8. Living Room
- 9. Dining Room
- 10. Balcony
- 11. Bedroom
- 12. Bathroom
- 13. Master Bedroom



1<sup>st</sup> Storey





#### 2<sup>nd</sup> Storey

 $3^{rd}$  Storey



## Three-Storey House (a) South Jakarta

**BIO**\*

start from







## Specification

#### WALLS

Bata Ringan + Plester + Cat
Double Dinding Antar Rumah

#### FLOORING

4. Carport : Homogenous Tile 60x60

#### **DOOR & WINDOW**

| 1. Pintu Utama | : Solid Wood      |
|----------------|-------------------|
|                | Smart Door Lock   |
| 2. Kamar Mandi | : Engineering Woo |
| 3. Jendela     | : Aluminium Glass |

#### SANITAIR

TOTO / equivalent

#### ROOF

1. Rangka Atap Baja Ringan

2. Penutup Atap : Metal & Bitumen