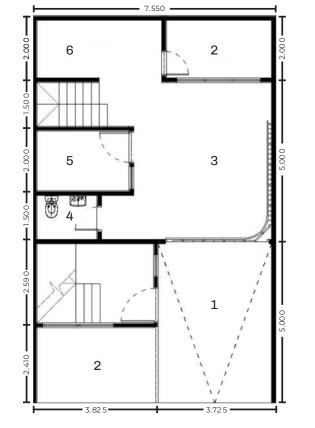

## Type 92 Navara

- 1. Carport
- 2. Terrace
- 3. Living Room
- 4. Dining Room
- 5. Pantry
- 6. Powder Room
- 7. Garden
- 8. Laundry
- 9. Master Bedroom
- 10. Bedroom
- 11. Bathroom

3<sup>rd</sup> Storey

## Type 92 Building Section

- 1. Carport
- 2. Terrace
- 3. Living Room
- 4. Dining Room
- 5. Pantry
- 6. Powder Room
- 7. Garden
- 8. Laundry
- 9. Master Bedroom
- 10. Bedroom
- 11. Bathroom